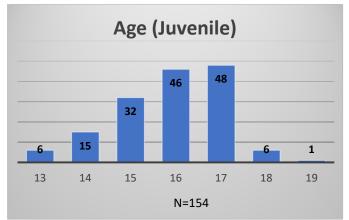

## Daily Data Dashboard – September 11, 2023 Demographics for JTDC Population Monday Morning Midnight Count

Total # of probation Involved youth<sup>1</sup>: 1,300











Data sources: cFive Supervisor – Probation Population and RMIS – JTDC Population

<sup>&</sup>lt;sup>1</sup> Probation Active: Any youth who is pending sentencing with an active social history, has been formally placed on probation or supervision with Cook County Juvenile Probation on the date of the report.

<sup>\*</sup>Age, Gender and Race for Criminal Court population (N=2) is not represented in this report.

## Daily Data Dashboard – September 11, 2023 Demographics for JTDC Population Monday Morning Midnight Count