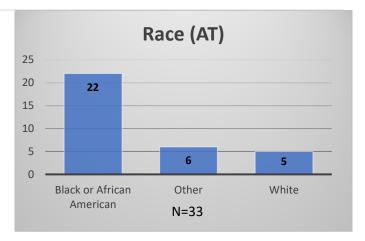

<sup>\*</sup>Age, Gender and Race for Criminal Court population (N=2) is not represented in this report.