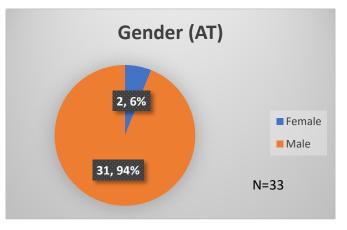

<sup>\*</sup>Age, Gender and Race for Criminal Court population (N=2) is not represented in this report.