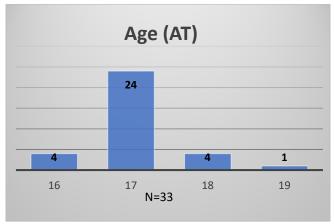

## Daily Data Dashboard – September 11, 2023 Demographics for JTDC Population Monday Morning Midnight Count

Total # of probation Involved youth<sup>1</sup>: 1,300











Data sources: cFive Supervisor – Probation Population and RMIS – JTDC Population

<sup>&</sup>lt;sup>1</sup> Probation Active: Any youth who is pending sentencing with an active social history, has been formally placed on probation or supervision with Cook County Juvenile Probation on the date of the report.

<sup>\*</sup>Age, Gender and Race for Criminal Court population (N=2) is not represented in this report.

## Daily Data Dashboard – September 11, 2023 Demographics for JTDC Population Monday Morning Midnight Count