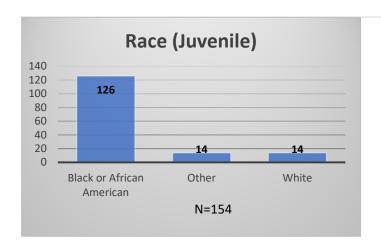

## Daily Data Dashboard – September 11, 2023 Demographics for JTDC Population Monday Morning Midnight Count

Total # of probation Involved youth<sup>1</sup>: 1,300











Data sources: cFive Supervisor – Probation Population and RMIS – JTDC Population

<sup>&</sup>lt;sup>1</sup> Probation Active: Any youth who is pending sentencing with an active social history, has been formally placed on probation or supervision with Cook County Juvenile Probation on the date of the report.

<sup>\*</sup>Age, Gender and Race for Criminal Court population (N=2) is not represented in this report.

## Daily Data Dashboard – September 11, 2023 Demographics for JTDC Population Monday Morning Midnight Count