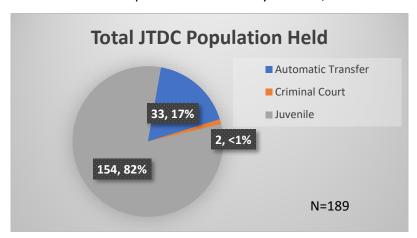

<sup>\*</sup>Age, Gender and Race for Criminal Court population (N=2) is not represented in this report.