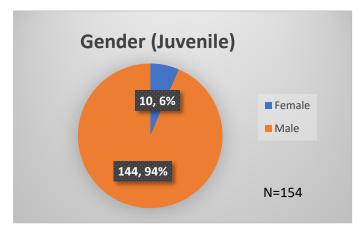

## Daily Data Dashboard – September 11, 2023 Demographics for JTDC Population Monday Morning Midnight Count

Total # of probation Involved youth<sup>1</sup>: 1,300











Data sources: cFive Supervisor – Probation Population and RMIS – JTDC Population

<sup>&</sup>lt;sup>1</sup> Probation Active: Any youth who is pending sentencing with an active social history, has been formally placed on probation or supervision with Cook County Juvenile Probation on the date of the report.

<sup>\*</sup>Age, Gender and Race for Criminal Court population (N=2) is not represented in this report.

## Daily Data Dashboard – September 11, 2023 Demographics for JTDC Population Monday Morning Midnight Count